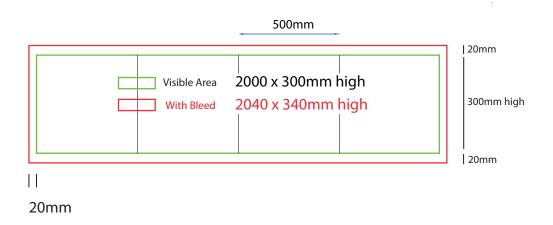

- Files under 10MB email to design@maxdisplay.com.au
- Over 10MB files, send your download link to our email or upload to our website

500mm sq x 300mm high