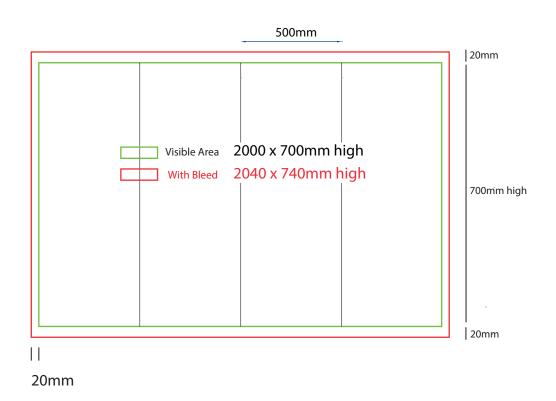

- Files under 10MB email to design@maxdisplay.com.au
- Over 10MB files, send your download link to our email or upload to our website

500mm sq x 700mm high

# How to Setup Print Ready Artwork

- Convert all text to outlines
- Embed all images and elements as per template
- · No trim, crop or registration marks
- Artwork supplied as a PDF
- Bitmap images no less than 130 DPI