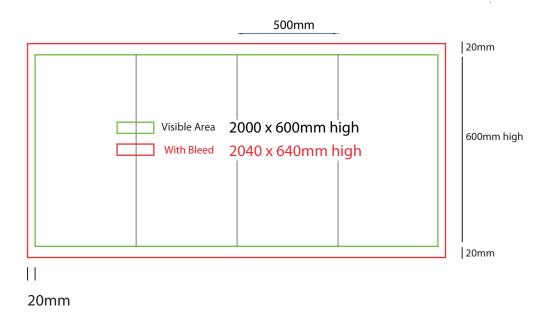

- Files under 10MB email to design@maxdisplay.com.au
- Over 10MB files, send your download link to our email or upload to our website

500mm sq x 600mm high

# How to Setup Print Ready Artwork

- Convert all text to outlines
- Embed all images and elements as per template
- · No trim, crop or registration marks
- Artwork supplied as a PDF
- Bitmap images no less than 130 DPI