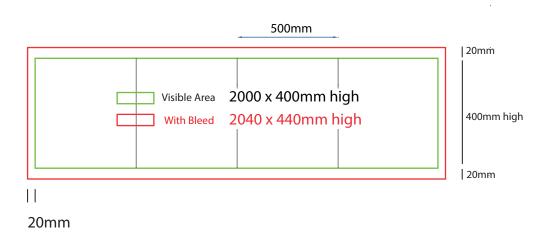

- Files under 10MB email to design@maxdisplay.com.au
- Over 10MB files, send your download link to our email or upload to our website

500mm sq x 400mm high