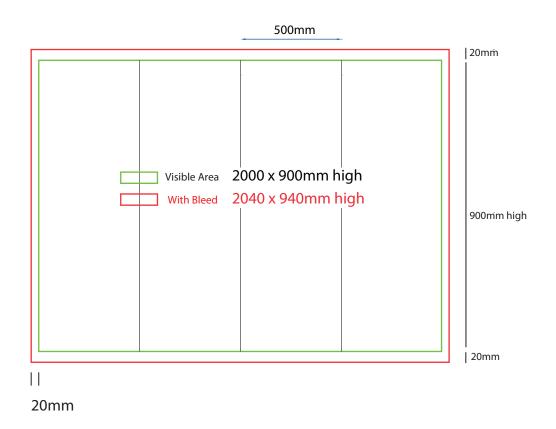

- Files under 10MB email to design@maxdisplay.com.au
- Over 10MB files, send your download link to our email or

500mm sq x 900mm high

## How to Setup Print Ready Artwork

- Convert all text to outlines
- Embed all images and elements as per template
- · No trim, crop or registration marks
- Artwork supplied as a PDF
- Bitmap images no less than 130 DPI