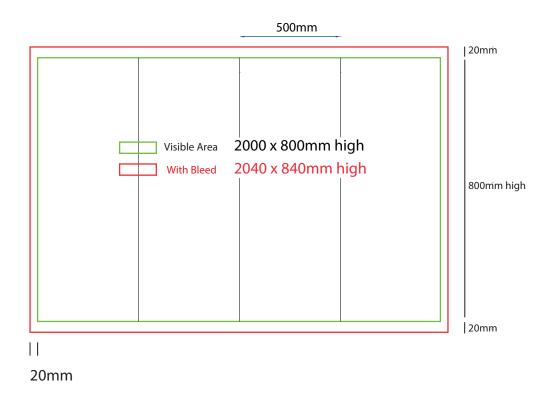

- Files under 10MB email to design@maxdisplay.com.au
- Over 10MB files, send your download link to our email or upload to our website

500mm sq x 800mm high

## How to Setup Print Ready Artwork

- Convert all text to outlines
- Embed all images and elements as per template
- · No trim, crop or registration marks
- Artwork supplied as a PDF
- Bitmap images no less than 130 DPI