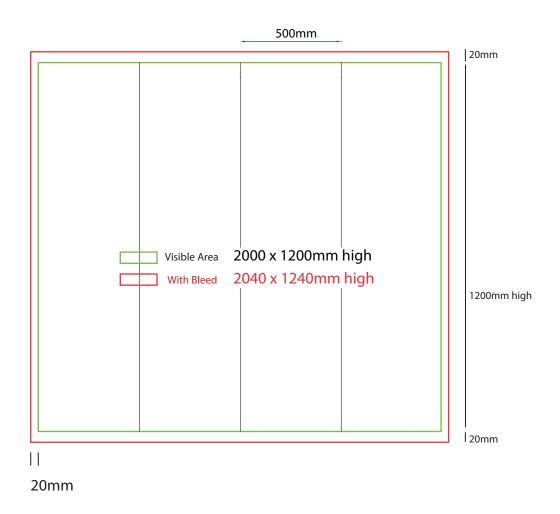

- design@maxdisplay.com.au
- Over 10MB files, send your download link to our email or upload to our website

500mm sq x 1200mm high

# How to Setup Print Ready Artwork

- Convert all text to outlines
- · Embed all images and elements as per template
- No trim, crop or registration marks
- Artwork supplied as a PDF
- Bitmap images no less than 130 DPI

- Files under 10MB email to design@maxdisplay.com.au
- Over 10MB files, send your download link to our email or upload to our website