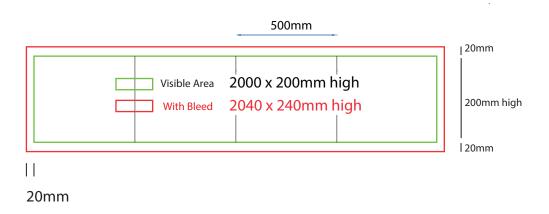

500mm sq x 200mm high



### How to Setup Print Ready Artwork

- Convert all text to outlines
- Embed all images and elements as per template
- No trim, crop or registration marks
- Artwork supplied as a PDF
- · Bitmap images no less than 130 DPI

- Files under 10MB email to design@maxdisplay.com.au
- Over 10MB files, send your download link to our email or upload to our website



500mm sq x 300mm high



## How to Setup Print Ready Artwork

- Convert all text to outlines
- Embed all images and elements as per template
- No trim, crop or registration marks
- Artwork supplied as a PDF
- Bitmap images no less than 130 DPI

- Files under 10MB email to design@maxdisplay.com.au
- Over 10MB files, send your download link to our email or upload to our website



500mm sq x 400mm high



## How to Setup Print Ready Art