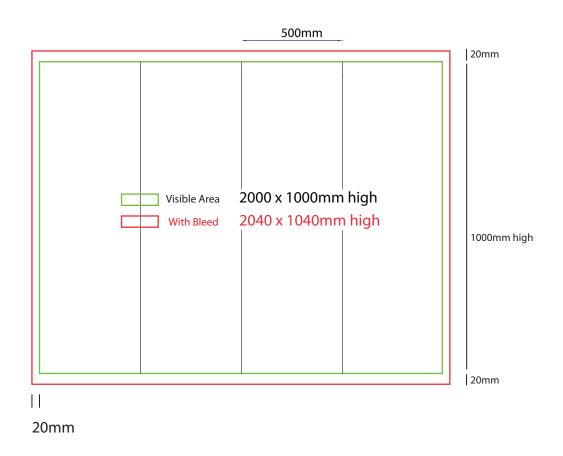

- Files under 10MB email to design@maxdisplay.com.au
- Over 10MB files, send your download link to our email or

500mm sq x 1000mm high

## How to Setup Print Ready Artwork

- Convert all text to outlines
- Embed all images and elements as per template
- No trim, crop or registration marks
- Artwork supplied as a PDF
- Bitmap images no less than 130 DPI

- Files under 10MB email to design@maxdisplay.com.au
- Over 10MB files, send your download link to our email or

500mm sq x 1100mm high