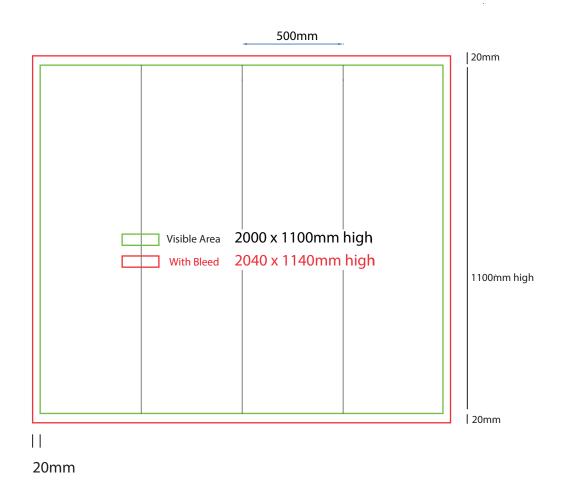

- Files under 10MB email to design@maxdisplay.com.au
- Over 10MB files, send your download link to our email or

500mm sq x 1100mm high

# How to Setup Print Ready Artwork

- Convert all text to outlines
- Embed all images and elements as per template
- No trim, crop or registration marks
- Artwork supplied as a PDF
- · Bitmap images no less than 130 DPI

- design@maxdisplay.com.au
- Over 10MB files, send your download link to our email or upload to our website

500mm sq x 1200mm high