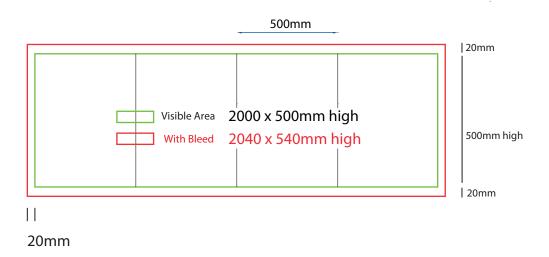

- Files under 10MB email to design@maxdisplay.com.au
- Over 10MB files, send your download link to our email or

500mm sq x 500mm high